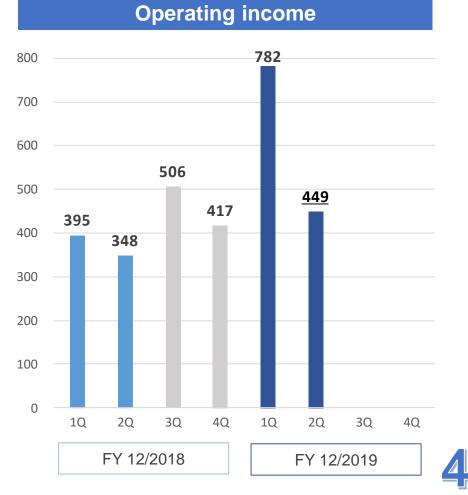

| 100.7%           | 40,000         | 49.7%    |
| Operating income | 744                 | 1,231                | 65.4%   | 803         | 153.3%           | 1,810          | 68.0%    |
| Income ratio     | 4.1%                | 6.2%                 | Up 2.1% | 4.1%        |                  | 4.5%           |          |
| Ordinary income  | 785                 | 1,277                | 62.7%   | 834         | 153.1%           | 1,850          | 69.1%    |
| Income ratio     | 4.4%                | 6.4%                 | Up 2.1% | 4.2%        |                  | 4.6%           |          |
| Net income       | 520                 | 856                  | 64.6%   | 548         | 156.4%           | 1,228          | 69.7%    |





#### ✓ 1Q income stands out among results by quarter







#### ✓ Sales and income both up significantly y-o-y in information services segment

✓ Sales up y-o-y in payment agency service segment, but income flat



#### 2Q FY2019 Information Services Summary



(Unit: Million yen)

- ✓ Sales as planned in SI and software development, but income up with improved operating ratio
- ✓ Income up significantly in BPO business included in information processing
- Merchandise sales ahead of plan despite decrease associated with reactionary drop from previous year

|                             | FY 12/2018          | FY 12/2019          | Ү-о-у   |        | 1H forecast | Attainment ratio | Full-year plan | Progress |
|-----------------------------|---------------------|---------------------|---------|--------|-------------|------------------|---------