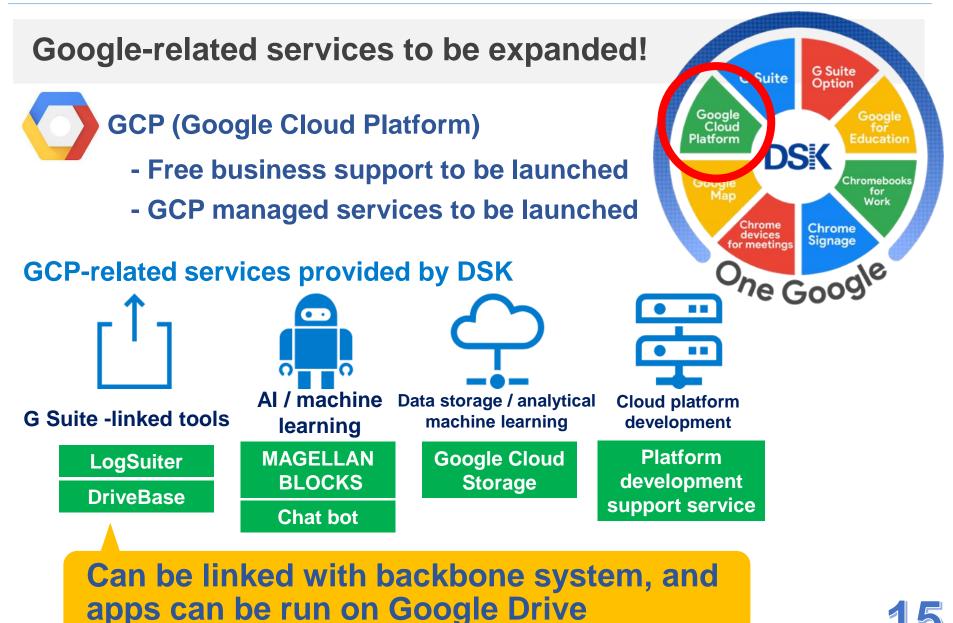

-------------------------------------------------------------|
|                               | VISA<br>Mastercard<br>JCB<br>AMEX<br>Diners Club<br>UnionPay<br>Discover | Financial institution<br>providing debit card service<br>(use debit card) |
| Main settlement<br>method     | Credit card<br>(Deferred payment, instant<br>transfer, advance payment)  | Bank account<br>(Instant transfer)                                        |
| DSK payment<br>agency service | E-commerce site payments<br>SS credit processing, gas<br>bill payment    | Debit card payment batch<br>settlement service                            |



Convenience store payment service introduced for elementary school educational material sales nationwide

#### Schools no longer need to collect payment!



4

Topics (Google)







#### ✓ Annual ordinary dividend per share: ¥27 (interim dividend of ¥13 and year-end dividend of ¥14)