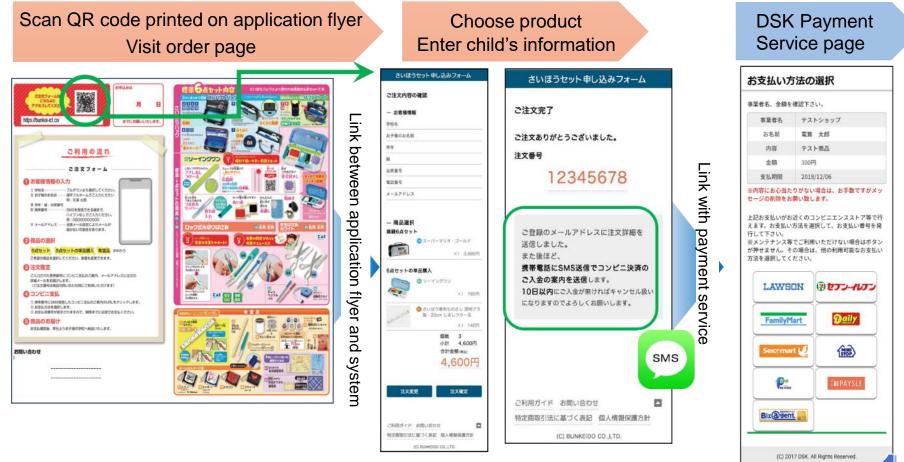

Convenience store payment service introduced for elementary school educational material sales nationwide

#### Schools no longer need to collect payment!

4

Topics (Google)