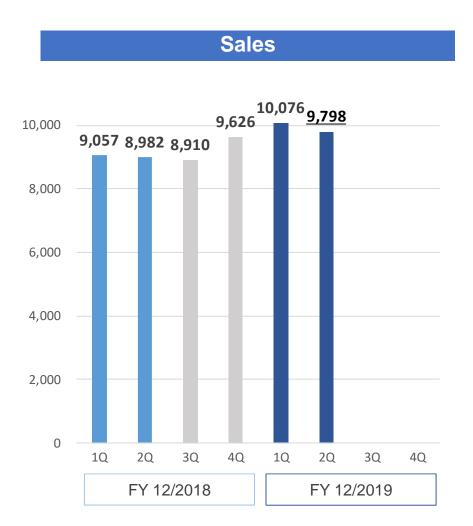

1      | 100.7%           | 40,000         | 49.7%    |
| Operating income | 744                 | 1,231                | 65.4%   | 803         | 153.3%           | 1,810          | 68.0%    |
| Income ratio     | 4.1%                | 6.2%                 | Up 2.1% | 4.1%        |                  | 4.5%           |          |
| Ordinary income  | 785                 | 1,277                | 62.7%   | 834         | 153.1%           | 1,850          | 69.1%    |
| Income ratio     | 4.4%                | 6.4%                 | Up 2.1% | 4.2%        |                  | 4.6%           |          |
| Net income       | 520                 | 856                  | 64.6%   | 548         | 156.4%           | 1,228          | 69.7%    |





#### ✓ 1Q income stands out among results by quarter







#### ✓ Sales and income both up significantly y-o-y in information services segment

✓ Sales up y-o-y in payment agency service segment, but income flat



#### 2Q FY2019 Information Services Summary



(Unit: Million yen)

- ✓ Sales as planned in SI and software development, but income up with improved operating ratio
- ✓ Income up significantly in BPO business included in information processing
- Merchandise sales ahead of plan despite decrease associated with reactionary drop from previous year

|                             | FY 12/2018          | FY 12/2019          | Ү-о-у   |        | 1H forecast | Attainment ratio | Full-year plan | Progress |
|-----------------------------|---------------------|---------------------|---------|--------|-------------|------------------|-------