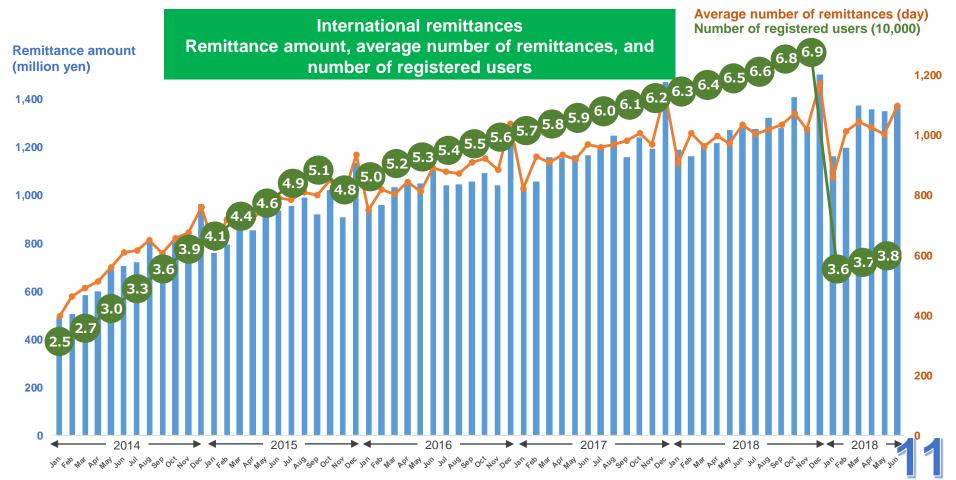

## Status of payment innovation

#### ✓ Counter payment service - 3,654 adopter stores

✓ International remittances - Number of registrants dropped sharply as interim measures for My Number expired, but number of remittances from January to June exceeded that of previous year