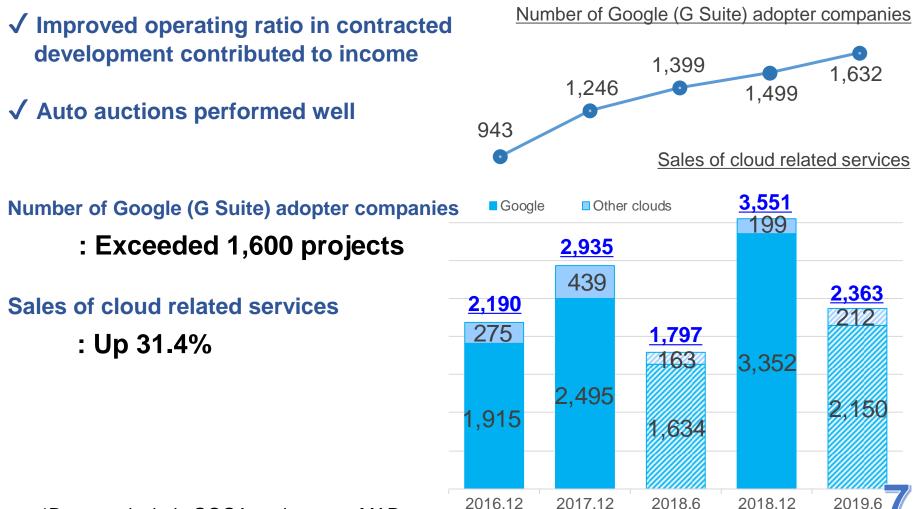

#### 2Q FY2019 Information Services Summary

(Unit: Million yen)

- ✓ Sales as planned in SI and software development, but income up with improved operating ratio
- ✓ Income up significantly in BPO business included in information processing
- Merchandise sales ahead of plan despite decrease associated with reactionary drop from previous year

|                             | FY 12/2018          | FY 12/2019          | Ү-о-у   |        | 1H forecast | Attainment ratio | Full-year plan | Progress |
|-----------------------------|---------------------|---------------------|---------|--------|-------------|------------------|----------------|----------|
|                             | 2Q cumulative total | 2Q cumulative total | Amount  | Ratio  |             |                  |                |          |
| Sales                       | 9,476               | 11,100              | 1,623   | 17.1%  | 10,542      | 105.3%           | 21,607         | 51.4%    |
| SI and software development | 5,541               | 7,194               | 1,652   | 29.8%  | 7,137       | 100.8%           | 14,491         | 49.6%    |
| Information<br>processing   | 2,597               | 2,966               | 369     | 14.2%  | 2,649       | 112.0%           | 5,783          | 51.3%    |
| Merchandise<br>sales        | 1,336               | 938                 | -398    | -29.8  | 754         | 124.4%           | 1,332          | 70.5%    |
| Operating income            | 374                 | 893                 | 518     | 138.3% | 518         | 172.3%           | 1,170          | 76.4%    |
| Operating income<br>ratio   | 4.0%                | 8.0%                | Up 4.1% |        | 4.9%        |                  | 5.4%           |          |