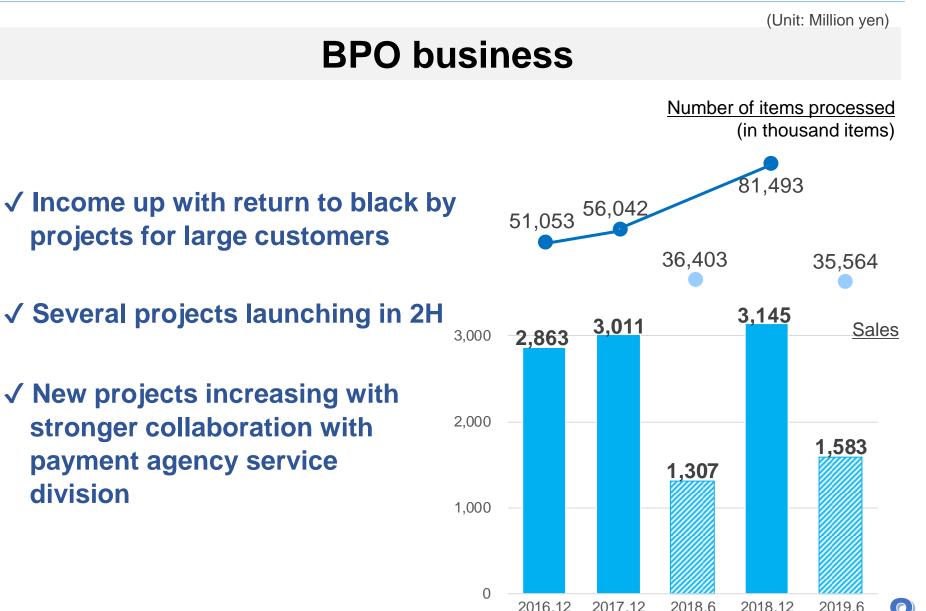

#### 2Q FY2019 Information Services Summary

(Unit: Million yen)

- ✓ Sales as planned in SI and software development, but income up with improved operating ratio
- ✓ Income up significantly in BPO business included in information processing
- Merchandise sales ahead of plan despite decrease associated with reactionary drop from previous year

|                             | FY 12/2018          | FY 12/2019          | Ү-о-у   |        | 1H forecast | Attainment ratio | Full-year plan | Progress |
|-----------------------------|---------------------|---------------------|---------|--------|-------------|------------------|----------------|----------|
|                             | 2Q cumulative total | 2Q cumulative total | Amount  | Ratio  |             |                  |                |          |
| Sales                       | 9,476               | 11,100              | 1,623   | 17.1%  | 10,542      | 105.3%           | 21,607         | 51.4%    |
| SI and software development | 5,541               | 7,194               | 1,652   | 29.8%  | 7,137       | 100.8%           | 14,491         | 49.6%    |
| Information<br>processing   | 2,597               | 2,966               | 369     | 14.2%  | 2,649       | 112.0%           | 5,783          | 51.3%    |
| Merchandise<br>sales        | 1,336               | 938                 | -398    | -29.8  | 754         | 124.4%           | 1,332          | 70.5%    |
| Operating income            | 374                 | 893                 | 518     | 138.3% | 518         | 172.3%           | 1,170          | 76.4%    |
| Operating income<br>ratio   | 4.0%                | 8.0%                | Up 4.1% |        | 4.9%        |                  | 5.4%           |          |