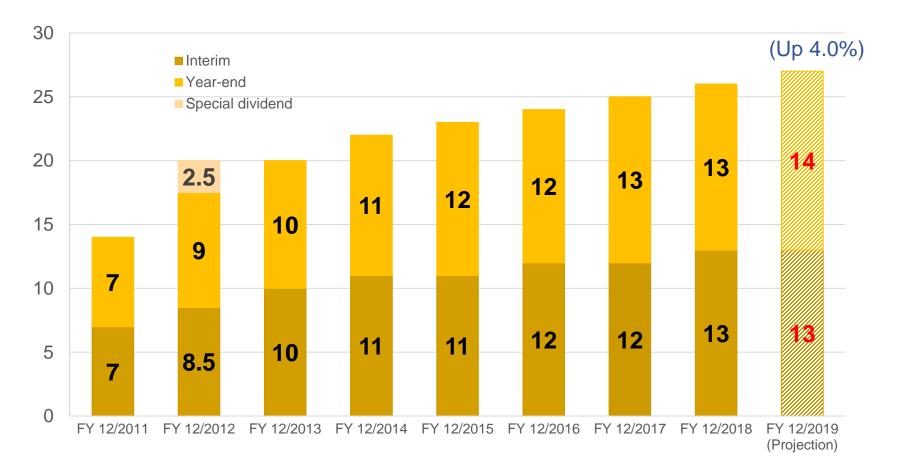

#### ✓ Annual ordinary dividend per share: ¥27 (interim dividend of ¥13 and year-end dividend of ¥14)