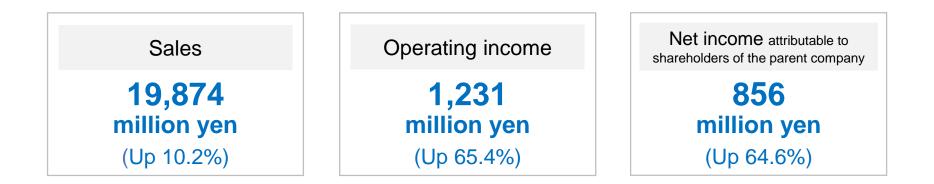

**Business results** 

✓ Sales and earnings up y-o-y

✓ Operating income showed high growth, up 65.4% y-o-y

# ✓ Sales according to plan, income up substantially, well ahead of plan ✓ Income ratio up

|                  | FY 12/2018          | FY 12/2019           | Ү-о-у   | 1H forecast | Attainment ratio | Full-year plan | Progress |
|------------------|---------------------|----------------------|---------|-------------|------------------|----------------|----------|
|                  | 2Q cumulative total | 2Q cumulativ e total | Ratio   |             |                  |                |          |
| Sales            | 18,039              | 19,874               | 10.2%   | 19,731      | 100.7%           | 40,000         | 49.7%    |
| Operating income | 744                 | 1,231                | 65.4%   | 803         | 153.3%           | 1,810          | 68.0%    |
| Income ratio     | 4.1%                | 6.2%                 | Up 2.1% | 4.1%        |                  | 4.5%           |          |
| Ordinary income  | 785                 | 1,277                | 62.7%   | 834         | 153.1%           | 1,850          | 69.1%    |
| Income ratio     | 4.4%                | 6.4%                 | Up 2.1% | 4.2%        |                  | 4.6%           |          |
| Net income       | 520                 | 856                  | 64.6%   | 548         | 156.4%           | 1,228          | 69.7%    |