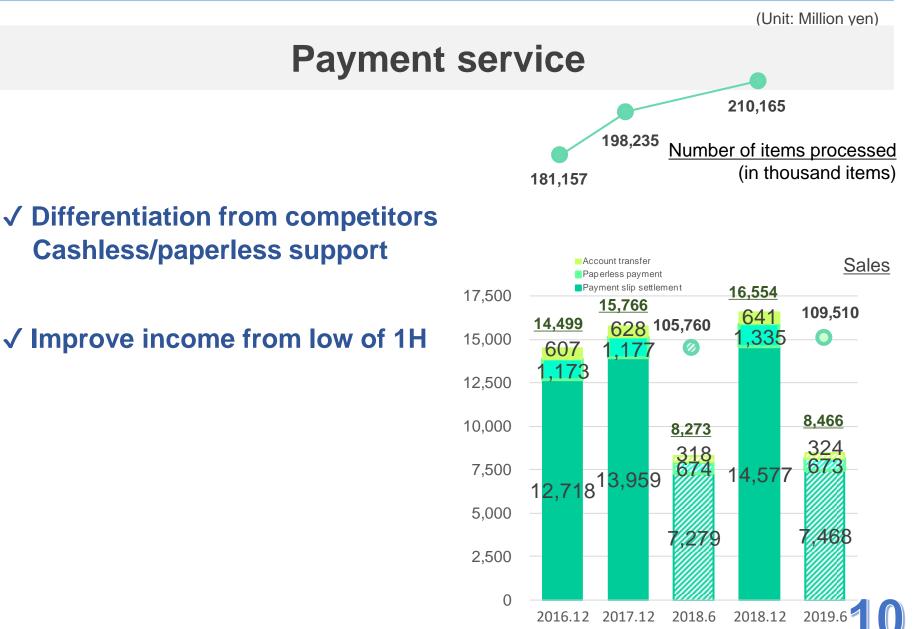

## ✓ Sales and income both short of 1H forecast ✓ Income ratio expected to improve in 2H

#### FY 12/2018 FY 12/2019 Y-o-y 1H forecast Full-year plan Attainment ratio 2Q cumulative total 2Q cumulative total Amount Ratio 8.563 8.774 2.5% 9,188 95.5% 18,393 Sales 211 Payment service 2.3% 8.873 95.4% 17,670 8.273 8.466 193 Payment slip settlement 7,279 188 2.6% 95.8% 15,577 7,468 7,798 service Paperless payment service 674 673 -1 -0.2% 746 90.2% 1,433 1.8% 99.0% Account transfer service 318 324 5 327 659 Payment innovation 290 308 18 6.3% 315 97.8% 719 141 140 0 -0.6% Remittance service Counter payment