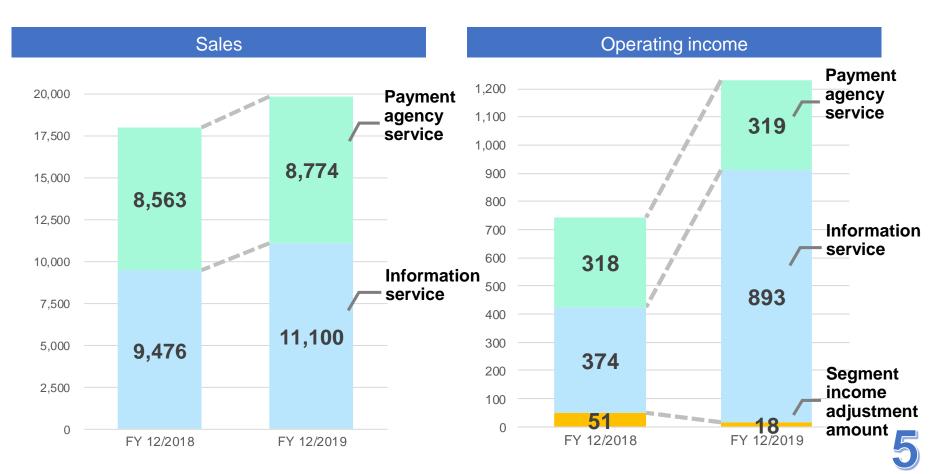

#### ✓ Sales and income both up significantly y-o-y in information services segment

✓ Sales up y-o-y in payment agency service segment, but income flat

|                             | FY 12/2018          | FY 12/2019          | Ү-о-у   |        | 1H forecast | Attainment ratio | Full-year plan | Progress |
|-----------------------------|---------------------|---------------------|---------|--------|-------------|------------------|----------------|----------|
|                             | 2Q cumulative total | 2Q cumulative total | Amount  | Ratio  |             |                  |                |          |
| Sales                       | 9,476               | 11,100              | 1,623   | 17.1%  | 10,542      | 105.3%           | 21,607         | 51.4%    |
| SI and software development | 5,541               | 7,194               | 1,652   | 29.8%  | 7,137       | 100.8%           | 14,491         | 49.6%    |
| Information<br>processing   | 2,597               | 2,966               | 369     | 14.2%  | 2,649       | 112.0%           | 5,783          | 51.3%    |
| Merchandise<br>sales        | 1,336               | 938                 | -398    | -29.8  | 754         | 124.4%           | 1,332          | 70.5%    |
| Operating income            | 374                 | 893                 | 518     | 138.3% | 518         | 172.3%           | 1,170          | 76.4%    |
| Operating income<br>ratio   | 4.0%                | 8.0%                | Up 4.1% |        | 4.9%        |                  | 5.4%           |          |